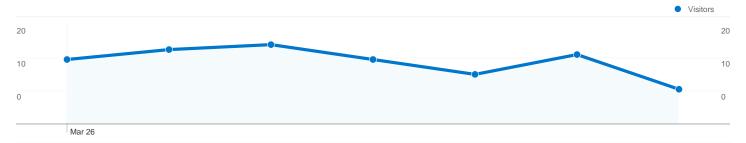

#### Site Usage

96 Visits

62.50% Bounce Rate

226 Pageviews

00:04:01 Avg. Time on Site

2.35 Pages/Visit

70.83% % New Visits

# Visitors Overview Visitors 20 Mar 26 **Visitors** 80





| Content Overview             |           |             |
|------------------------------|-----------|-------------|
| Pages                        | Pageviews | % Pageviews |
| /New_WS/index_new.htm        | 56        | 24.78%      |
| /tutorial/Drying_wood.htm    | 39        | 17.26%      |
| 1                            | 28        | 12.39%      |
| /information/information.htm | 9         | 3.98%       |
| /club/club.htm               | 9         | 3.98%       |



# 80 people visited this site









### **Technical Profile**

| Browser           | Visits | % visits |
|-------------------|--------|----------|
| Internet Explorer | 42     | 43.75%   |
| Firefox           | 25     | 26.04%   |
| Chrome            | 15     | 15.62%   |
| Safari            | 9      | 9.38%    |
| Android Browser   | 4      | 4.17%    |

# www.westbaywoodturners.com/ Traffic Sources Overview



#### All traffic sources sent a total of 96 visits



23.96% Direct Traffic



15.62% Referring Sites



60.42% Search Engines

| Search Engines  |
|-----------------|
| 58.00 (60.42%)  |
| Direct Traffic  |
| 23.00 (23.96%)  |
| Referring Sites |
| 15.00 (15.62%)  |
|                 |

# **Top Traffic Sources**

| Sources                     | Visits | % visits |
|----------