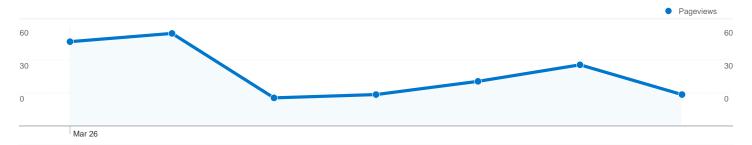

# Pages on this site were viewed a total of 226 times

226 Pageviews

154 Unique Views

62.50% Bounce Rate

# **Top Content**

| Pages                        | Pageviews | % Pageviews |
|------------------------------|-----------|-------------|
| /New_WS/index_new.htm        | 56        | 24.78%      |
| /tutorial/Drying_wood.htm    | 39        | 17.26%      |
| 1                            | 28        | 12.39%      |
| /information/information.htm | 9         | 3.98%       |
| /club/club.htm               | 9         | 3.98%       |