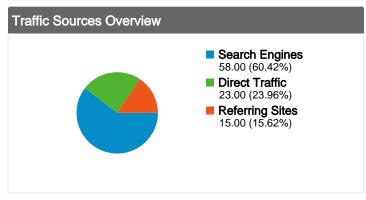

# www.westbaywoodturners.com/ Traffic Sources Overview

#### All traffic sources sent a total of 96 visits

23.96% Direct Traffic

15.62% Referring Sites

60.42% Search Engines

| Search Engines  |
|-----------------|
| 58.00 (60.42%)  |
| Direct Traffic  |
| 23.00 (23.96%)  |
| Referring Sites |
| 15.00 (15.62%)  |
|                 |

# **Top Traffic Sources**

| Sources                     | Visits | % visits |
|-----------------------------|--------|----------|
| google (organic)            | 51     | 53.12%   |
| (direct) ((none))           | 23     | 23.96%   |
| woodturner.org (referral)   | 7      | 7.29%    |
| groups.yahoo.com (referral) | 4      | 4.17%    |
| bing (organic)              | 3      | 3.12%    |