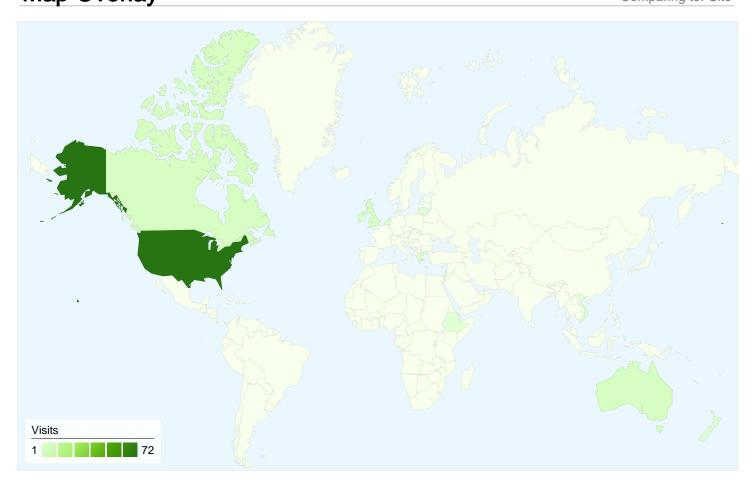

# 96 visits came from 12 countries/territories

| Visits<br>96<br>% of Site Total:<br>100.00% | Pages/Visit 2.35 Site Avg: 2.35 (0.00%) | <b>00:04</b><br>Site Avg: |             | % New Visits<br>70.83%<br>Site Avg:<br>70.83% (0.00%) | <b>Bounce 62.50</b> Site Avg: <b>62.50</b> | %           |
|---------------------------------------------|-----------------------------------------|---------------------------|-------------|-------------------------------------------------------|--------------------------------------------|-------------|
| Country/Territory                           |                                         | Visits                    | Pages/Visit | Avg. Time on<br>Site                                  | % New Visits                               | Bounce Rate |
| United States                               |                                         | 72                        | 2.62        | 00:05:04                                              | 65.28%                                     | 56.94%      |
| Canada                                      |                                         | 5                         | 1.20        | 00:00:09                                              | 100.00%                                    | 80.00%      |
| United Kingdom                              |                                         | 5                         | 2.60        | 00:00:20                                              | 60.00%                                     | 80.00%      |
| Australia                                   |                                         | 5                         | 1.40        | 00:00:18                                              | 80.00%                                     | 80.00%      |
| New Zealand                                 |                                         | 2                         | 1.50        | 00:04:35                                              | 100.00%                                    | 50.00%      |
| Netherlands                                 |                                         | 1                         | 1.00        | 00:00:00                                              | 100.00%                                    | 100.00%     |
| Lithuania                                   |                                         | 1                         | 2.00        | 00:08:25                                              | 100.00%                                    | 0.00%       |
| Singapore                                   |                                         | 1                         | 1.00        | 00:00:00                                              | 100.00%                                    | 100.00%     |
| Ireland                                     |                                         | 1                         | 1.00        | 00:00:00                                              | 100.00%                                    | 100.00%     |

| Greece | 1 | 1.00 | 00:00:00 | 100.00% | 100.00%      |
|--------|---|------|----------|---------|--------------|
|        |   |      |          |         | 1 - 10 of 12 |