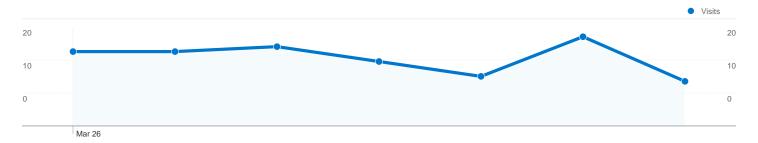

#### Site Usage

96 Visits

62.50% Bounce Rate

226 Pageviews

00:04:01 Avg. Time on Site

2.35 Pages/Visit

70.83% % New Visits