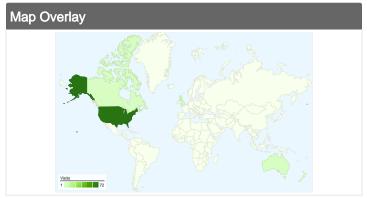

# 96 visits came from 12 countries/territories

| Visits<br>96<br>% of Site Total:<br>100.00% | Pages/Visit 2.35 Site Avg: 2.35 (0.00%) | <b>00:04</b><br>Site Avg: |             | % New Visits<br>70.83%<br>Site Avg:<br>70.83% (0.00%) | <b>Bounce 62.50</b> Site Avg: <b>62.50</b> | %           |
|---------------------------------------------|-----------------------------------------|---------------------------|-------------|-------------------------------------------------------|--------------------------------------------|-------------|
| Country/Territory                           |                                         | Visits                    | Pages/Visit | Avg. Time on<br>Site                                  | % New Visits                               | Bounce Rate |
| United States                               |                                         | 72                        | 2.62        | 00:05:04                                              | 65.28%                                     | 56.94%      |
| Canada                                      |                                         | 5                         | 1.20        | 00:00:09                                              | 100.00%                                    | 80.00%      |
| United Kingdom                              |                                         | 5                         | 2.60        | 00:00:20                                              | 60.00%                                     | 80.00%      |
| Australia                                   |                                         | 5                         | 1.40        | 00:00:18                                              | 80.00%                                     | 80.00%      |
| New Zealand                                 |                                         | 2                         | 1.50        | 00:04:35                                              | 100.00%                                    | 50.00%      |
| Netherlands                                 |                                         | 1                         | 1.00        | 00:00:00                                              | 100.00%                                    | 100.00%     |
| Lithuania                                   |                                         | 1                         | 2.00        | 00:08:25                                              | 100.00%                                    | 0.00%       |
| Singapore                                   |                                         | 1                         | 1.00        | 00:00:00                                              | 100.00%                                    | 100.00%     |
| Ireland                                     |                                         | 1                         | 1.00        | 00:00:00                                              | 100.00%                                    | 100.00%     |

| Greece | 1 | 1.00 | 00:00:00 | 100.00% | 100.00%      |
|--------|---|------|----------|---------|--------------|
|        |   |      |          |         | 1 - 10 of 12 |