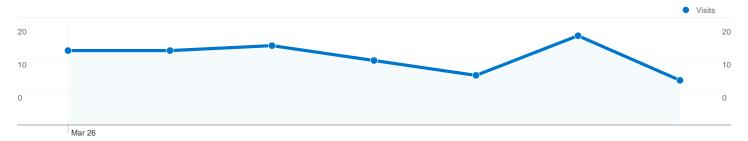

#### Site Usage

96 Visits

62.50% Bounce Rate

226 Pageviews

00:04:01 Avg. Time on Site

2.35 Pages/Visit

70.83% % New Visits

# Visitors Overview Visitors 20 Mar 26 **Visitors** 80

| Content Overview             |           |             |
|------------------------------|-----------|-------------|
| Pages                        | Pageviews | % Pageviews |
| /New_WS/index_new.htm        | 56        | 24.78%      |
| /tutorial/Drying_wood.htm    | 39        | 17.26%      |
| 1                            | 28        | 12.39%      |
| /information/information.htm | 9         | 3.98%       |
| /club/club.htm               | 9         | 3.98%       |